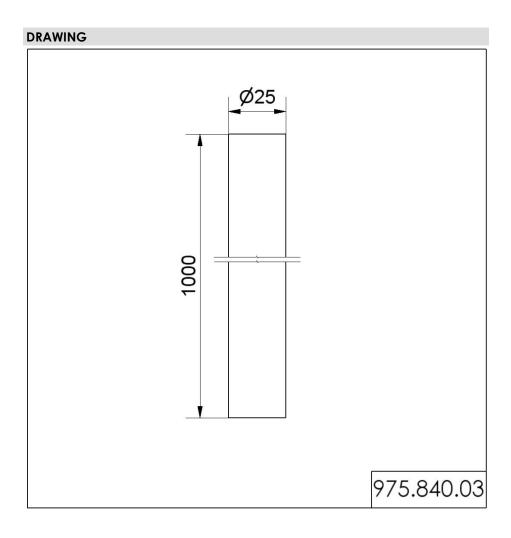

## Tube D25mm 1000mm long SR

| MECHANICAL DATA       |           |
|-----------------------|-----------|
| Height                | 1000 mm   |
| Diameter              | 25 mm     |
| Materials             | Aluminium |
| Housing colour        | Silver    |
| Weight with packaging | 296 g     |
| Product weight        | 296 g     |